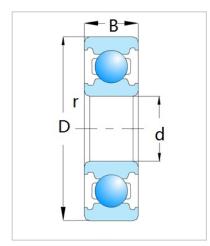

## WUXI GUANGQIANG BEARING TRADE CO.,LTD

| Designação de                        | 6012  |
|--------------------------------------|-------|
| Rolamento                            |       |
| Dimensão []mm[]                      |       |
| d                                    | 60    |
| D                                    | 95    |
| В                                    | 18    |
| rs min                               | 1.1   |
| Classificações básicas de carga (kN) |       |
| Cr                                   | 29.5  |
| Cor                                  | 23.2  |
| Avaliações de velocidade (rpm)       |       |
| Graxa                                | 7300  |
| Óleo                                 | 8300  |
| Peso                                 |       |
| (Kg)                                 | 0.414 |
|                                      |       |